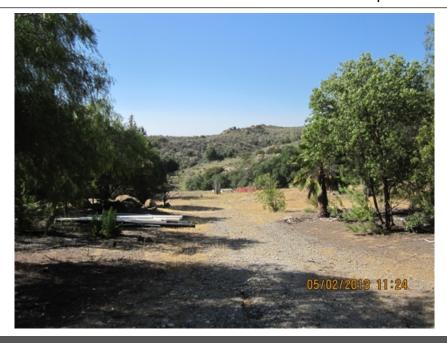

## \$500,000

Prime 10 Acre parcel in West Hills with Breathtaking City Lights, Chatsworth Lake and Rugged Mouto flat building sites in close proximity to private gated community of Woolsey Canyon View Estate development. Premium Lot for subdivision (5 or more residential lots) or lot split (4 or less reside Excellent opportunity for Grand Estate with room for pool, tennis, horses and much much more. Caassistance